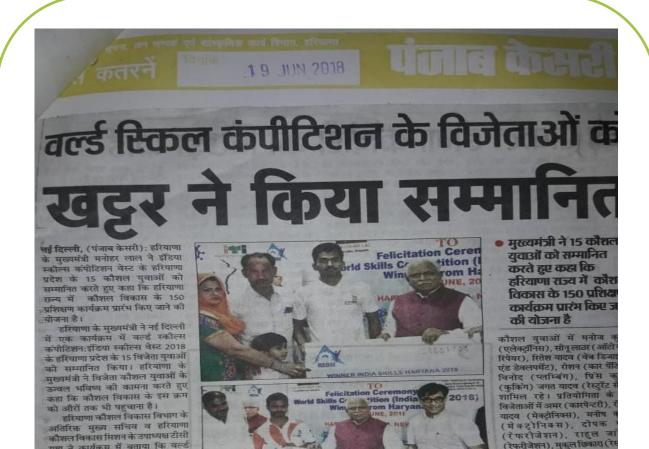

# विश्व कौशल प्रतियोगिता में हिरयाणा ने झटके कई पदक

# हरियाणा के युवाओं ने किया एक और कीर्तिमान स्थापित

चंडीगढ़, 27 मई (ब्यूरो): हरियाणा ने जयपुर में आयोजित विश्व कौशल प्रतियोगिता (पश्चिम) में महाराष्ट्र के बाद सबसे ज्यादा पदक जीते हैं। हरियाणा कौशल विकास मिशन के निदेशक राज नेहरू ने बताया कि राज्य के 14 कौशल प्रतिभागियों ने राष्ट्रीय स्तर की प्रतियोगिता के लिए क्वालीफाई किया है। हरियाणा कौशल विकास मिश्रन (एच.एस.डी.एम.) द्वारा जोनल तथा राज्य स्तर पर ये प्रतियोगिता आयोजित की गई थी जिनके विजेताओं ने आज रीजनल लैवल पर 14 पदक जीत प्रदेश का नाम रोशन किया। इंडिया स्किल वेस्ट प्रतियोगिता में हरियाणा के साथ-साथ महाराष्ट्र, हिमाचल, मध्य प्रदेश तथा गुजरात के युवाओं ने भाग लिया था। राज नेहरू ने बताया कि विजेताओं में कौशल विश्वविद्यालय के प्रथम वर्ष के विद्यार्थियों ने भी मैक्टोनिक्स में पदक जीत नैशनल के लिए कालीफाई किया है। कौशल विकास एवं औद्योगिक प्रशिक्षण मंत्री विपुल गोयल ने सभी विजेताओं को बधाई संदेश देते हुए विश्वास जताया कि हरियाणा ने जिस प्रकार खेलों में अंतर्राष्ट्रीय पहचान बनाई है, उसी प्रकार हरियाणा हनर के क्षेत्र में भी देश का नाम रोशन करेगा।

विजेताओं का विवरण, राज्य के कुल 7 विजेता और 7 रनरअप रहे। विजेताओं में मनोज (इलैक्ट्रॉनिक्स), सोनू लाठर (ऑटोबॉडी रिपेयर), रितेश यादव (वैब डिजाइनिंग), रोशन (कार पेंटिंग), विनोद (प्लिम्बंग एंड हीटिंग), प्रिंस (कुकिंग), जगत (रैस्टोरेंट सेवा) ने पहला स्थान प्राप्त किया तथा अमर (कारपेंटरी), रोहित और मनीष (मैक्ट्रोनिक्स), टीपक व राहुल (आर.ए.सी.), रोहित (कुकिंग) व मुकुल (रैस्टोरेंट सेवा) रनरअप रहे।

#### पिछले वर्ष इस प्रतियोगिता के लिए प्रदेश से 50 युवाओं ने पंजीकरण कराया था, इस बार यह संख्या बढ़कर ८५० हो गई है