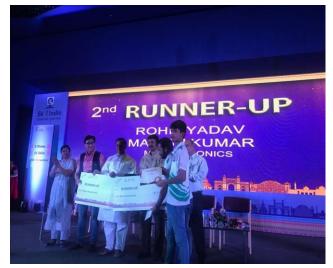

- 1. The 1st prize winner received cash reward Rs. 21,000 and 2nd winner Rs. 11,000.
- 2. Haryana take this pride to be count as second in winning medals in western region. It has also created the 1<sup>st</sup> in the history of Haryana in nominating National level competition.
- 3. HSDM has not only organized India Skill Competition but also organized 22,000+ hours of training for the Zonal level winners and 5000+ hours for the state level winners with the help of sector specific prestigious Industrial and government training experts.
- 4. HSDM has organized state level felicitation programs of India Skills regional level winners at Haryana Bhawan, New Delhi on dated: 18/06/2018. There are 15 participants with their parents attended the ceremony. This program was chaired by honourable **Chief Minister of Haryana Shri Manoharlal** Khattar in the august presence of Shri T.C Gupta, IAS, ACS, SDIT & Shri Raj Nehru, MD, HSDM. Honorable chief minister distributed the Cheques amounted rupees 50,000 to the 1st and rupees 25,000 to the runners up respectively. The mission has witnessed the tweet of honourable CM, where he has expressed his happiness and highlighted that "the bright future of winners and also asked the citizen of Haryana to encourage other for such events in the State.
- 5. In addition to above mission has recently felicitated remaining 23 state winners under Chairmanship of honourable Skill Development & Industrial Training Minister Govt. Of Haryana in the August presence of Sh. T.C Gupta, IAS ACS(SDIT), Sh, Raj Nehru, MD (HSDM) & Sh. R.C Bidhan, IAS Director(SDIT) at HSDM office on 27/6/2018.

विजेताओं का विवरण, राज्य के कुल 7 विजेता और 7 रनरअप रहे। विजेताओं में मनोज (इलैक्ट्रॉनिक्स), सोनू लाठर (ऑटोबॉडी रिपेयर), रितेश यादव (वैब डिजाइनिंग), रोशन (कार पेंटिंग), विनोद (प्लिम्बंग एंड हीटिंग), प्रिंस (कुकिंग), जगत (रैस्टोरेंट सेवा) ने पहला स्थान प्राप्त किया तथा अमर (कारपेंटरी), रोहित और मनीष (मैक्ट्रोनिक्स), टीपक व राहुल (आर.ए.सी.), रोहित (कुकिंग) व मुकुल (रैस्टोरेंट सेवा) रनरअप रहे।