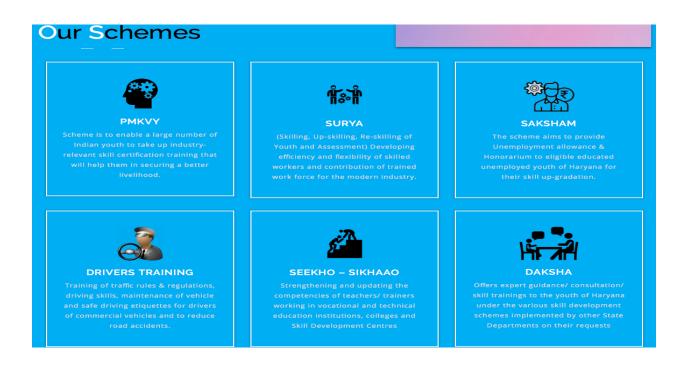

#### **Our Scheme**

# 1. SURYA

| Total Training Partner Empanelled | 31    |
|-----------------------------------|-------|
| Target Allocated                  | 30000 |
| Active Training Centre            | 62    |
| Total Trainees Enrolled           | 9125  |
| Training Completed                | 4075  |
| Trainees Enrolled - June 2018     | 1100  |

#### 2. PMKVY 2.0

| Total Training Partner Empanelled | 27    |
|-----------------------------------|-------|
| Active Training Centre            | 10    |
| Target Allocated                  | 23550 |
| Total Trainees Enrolled           | 1174  |
| Trainees Enrolled-June 2018       | 434   |

#### 3. Saksham Yuva

| Total       | Training        | Partner | SSC: 5 + HVSU |
|-------------|-----------------|---------|---------------|
| Empanelle   | ed              |         |               |
| Active Tra  | ining Centre    |         | 36            |
| Target All  | ocated          |         | 30350         |
| Total Train | nees Enrolled J | une     | 4559          |
| Trainees (  | Completed-May   | 7 2018  | 164           |

#### 4. Driver's Training

Mission has proposed to train 5,000 youth in driving skills. The training course in driving skills will be introduced in each district of the State through the driving schools. RFP was floated in leading newspapers in the month of March 2018. The last date for submission of RFP was 16.04.2018. There are 19 proposals were received till the last date of submission of RFP.

- 1. 19 proposals received out of which 13 proposals were shortlisted for technical presentation.
- 2. Out of 13 shortlisted bidders, Technical Presentation of 8 bidders was held on 23rd May 2018. Technical Presentation of 3 bidders was held on 31st May, 2018 and 1st June, 2018.
- 3. 12 Driver Training Institutes have been empanelled and target of 5000 numbers has been distributed amongst 12 Drivers Training Institutes.
- 4. The training will be commenced from the month of July-18.
- 5. A workshop is planned in the 2<sup>nd</sup> week of July for the empanelled Drivers Training Institute in to give them clarity about the scheme and execution process.

**Note:** Driver Training Booklet has been prepared by Haryana Vishwakarma Skill University in Hindi Language.