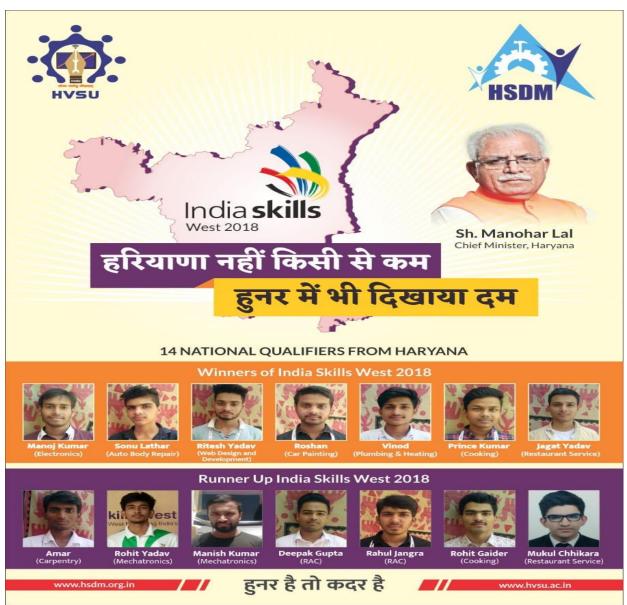

#### 5. India Skills Competition

| A Snap Shot of Regional Skill Competition |    |  |  |  |  |
|-------------------------------------------|----|--|--|--|--|
| Total Candidates qualified                | 39 |  |  |  |  |
| Total Candidates Appeared                 | 39 |  |  |  |  |
| Winner at regional level                  | 15 |  |  |  |  |
| First Position                            | 7  |  |  |  |  |
| Second Position                           | 8  |  |  |  |  |

- 1. The 1st prize winner received cash reward Rs. 21,000 and 2nd winner Rs. 11,000.
- 2. Haryana take this pride to be count as second in winning medals in western region. It has also created the 1<sup>st</sup> in the history of Haryana in nominating National level competition.
- 3. HSDM has not only organized India Skill Competition but also organized 22,000+ hours of training for the Zonal level winners and 5000+ hours for the state level winners with the help of sector specific prestigious Industrial and government training experts.
- 4. HSDM has organized state level felicitation programs of India Skills regional level winners at Haryana Bhawan, New Delhi on dated: 18/06/2018. There are 15 participants with their parents attended the ceremony. This program was chaired by honourable **Chief Minister of Haryana Shri Manoharlal** Khattar in the august presence of Shri T.C Gupta, IAS, ACS, SDIT & Shri Raj Nehru, MD, HSDM. Honorable chief minister distributed the Cheques amounted rupees 50,000 to the 1st and rupees 25,000 to the runners up respectively. The mission has witnessed the tweet of honourable CM, where he has expressed his happiness and highlighted that "the bright future of winners and also asked the citizen of Haryana to encourage other for such events in the State.
- 5. In addition to above mission has recently felicitated remaining 23 state winners under Chairmanship of honourable Skill Development & Industrial Training Minister Govt. Of Haryana in the August presence of Sh. T.C Gupta, IAS ACS(SDIT), Sh, Raj Nehru, MD (HSDM) & Sh. R.C Bidhan, IAS Director(SDIT) at HSDM office on 27/6/2018.

विजेताओं का विवरण, राज्य के कुल 7 विजेता और 7 रनरअप रहे। विजेताओं में मनोज (इलैक्ट्रॉनिक्स), सोनू लाठर (ऑटोबॉडी रिपेयर), रितेश यादव (वैब डिजाइनिंग), रोशन (कार पेंटिंग), विनोद (प्लिम्बंग एंड हीटिंग), प्रिंस (कुकिंग), जगत (रैस्टोरेंट सेवा) ने पहला स्थान प्राप्त किया तथा अमर (कारपेंटरी), रोहित और मनीष (मैक्ट्रोनिक्स), टीपक व राहुल (आर.ए.सी.), रोहित (कुकिंग) व मुकुल (रैस्टोरेंट सेवा) रनरअप रहे।