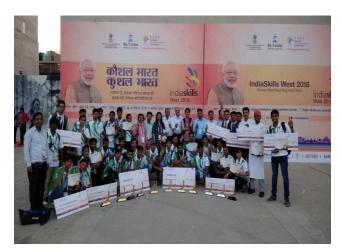

- 1. The 1st prize winner received cash reward Rs. 21,000 and 2nd winner Rs. 11,000.
- 2. Haryana take this pride to be count as second in winning medals in western region. It has also created the 1<sup>st</sup> in the history of Haryana in nominating National level competition.
- 3. HSDM has not only organized India Skill Competition but also organized 22,000+ hours of training for the Zonal level winners and 5000+ hours for the state level winners with the help of sector specific prestigious Industrial and government training experts.
- 4. HSDM has organized state level felicitation programs of India Skills regional level winners at Haryana Bhawan, New Delhi on dated: 18/06/2018. There are 15 participants with their parents attended the ceremony. This program was chaired by honourable **Chief Minister of Haryana Shri Manoharlal** Khattar in the august presence of Shri T.C Gupta, IAS, ACS, SDIT & Shri Raj Nehru, MD, HSDM. Honorable chief minister distributed the Cheques amounted rupees 50,000 to the 1st and rupees 25,000 to the runners up respectively. The mission has witnessed the tweet of honourable CM, where he has expressed his happiness and highlighted that "the bright future of winners and also asked the citizen of Haryana to encourage other for such events in the State.
- 5. In addition to above mission has recently felicitated remaining 23 state winners under Chairmanship of honourable Skill Development & Industrial Training Minister Govt. Of Haryana in the August presence of Sh. T.C Gupta, IAS ACS(SDIT), Sh, Raj Nehru, MD (HSDM) & Sh. R.C Bidhan, IAS Director(SDIT) at HSDM office on 27/6/2018.

# हरियाणा के युवाओं ने किया एक और कीर्तिमान स्थापित

चंडीगढ़, 27 मई (ब्यूरो): हरियाणा ने जयपुर में आयोजित विश्व कौशल प्रतियोगिता (पश्चिम) में महाराष्ट्र के बाद सबसे ज्यादा पदक जीते हैं। हरियाणा कौशल विकास मिशन के निदेशक राज नेहरू ने बताया कि राज्य के 14 कौशल प्रतिभागियों ने राष्ट्रीय स्तर की प्रतियोगिता के लिए क्वालीफाई किया है। हरियाणा कौशल विकास मिश्रन (एच.एस.डी.एम.) द्वारा जोनल तथा राज्य स्तर पर ये प्रतियोगिता आयोजित की गई थी जिनके विजेताओं ने आज रीजनल लैवल पर 14 पदक जीत प्रदेश का नाम रोशन किया। इंडिया स्किल वेस्ट प्रतियोगिता में हरियाणा के साथ-साथ महाराष्ट्र, हिमाचल, मध्य प्रदेश तथा गुजरात के युवाओं ने भाग लिया था। राज नेहरू ने बताया कि विजेताओं में कौशल विश्वविद्यालय के प्रथम वर्ष के विद्यार्थियों ने भी मैक्टोनिक्स में पदक जीत नैशनल के लिए कालीफाई किया है। कौशल विकास एवं औद्योगिक प्रशिक्षण मंत्री विपुल गोयल ने सभी विजेताओं को बधाई संदेश देते हुए विश्वास जताया कि हरियाणा ने जिस प्रकार खेलों में अंतर्राष्ट्रीय पहचान बनाई है, उसी प्रकार हरियाणा हनर के क्षेत्र में भी देश का नाम रोशन करेगा।

#### पिछले वर्ष इस प्रतियोगिता के लिए प्रदेश से 50 युवाओं ने पंजीकरण कराया था, इस बार यह संख्या बढ़कर ८५० हो गई है

यह प्रतियोगिता न केवल यवाओं को विश्व स्तरीय मंच पर देश और प्रदेश का प्रतिनिधित्व करने का मौका मिलेगा, बल्कि हरियाणा प्रदेश के कौशल स्तर में भी सुधार होगा। पिछले वर्ष प्रतियोगिता के लिए प्रदेश से 50 युवाओं ने पंजीकरण कराया था। अबकी संख्या बढ़कर 850 हो गई है। रीजनल में ले सकेंगे भागः प्रतियोगिता में पहले तीन स्थान पर रहने वाले युवा अगले माह रीजनल स्तरीय प्रतियोगिता में भाग पाएंगे। इसमें जीतने युवा 15 जुलाई को ग्रेटर नोएडा में होने वाली राष्ट्रीय स्किल प्रतियोगिता में भाग लेंगे। विजेता वर्ष 2019 में रूस के कजान में वर्ल्ड स्किल्स प्रतियोगिता में भाग लेंगे।