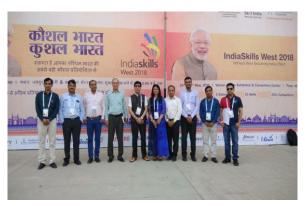

# हरियाणा के युवाओं ने किया एक और कीर्तिमान स्थापित

चंडीगढ़, 27 मई (ब्यूरो): हरियाणा ने जयपुर में आयोजित विश्व कौशल प्रतियोगिता (पश्चिम) में महाराष्ट्र के बाद सबसे ज्यादा पदक जीते हैं। हरियाणा कौशल विकास मिशन के निदेशक राज नेहरू ने बताया कि राज्य के 14 कौशल प्रतिभागियों ने राष्ट्रीय स्तर की प्रतियोगिता के लिए क्वालीफाई किया है। हरियाणा कौशल विकास मिश्रन (एच.एस.डी.एम.) द्वारा जोनल तथा राज्य स्तर पर ये प्रतियोगिता आयोजित की गई थी जिनके विजेताओं ने आज रीजनल लैवल पर 14 पदक जीत प्रदेश का नाम रोशन किया। इंडिया स्किल वेस्ट प्रतियोगिता में हरियाणा के साथ-साथ महाराष्ट्र, हिमाचल, मध्य प्रदेश तथा गुजरात के युवाओं ने भाग लिया था। राज नेहरू ने बताया कि विजेताओं में कौशल विश्वविद्यालय के प्रथम वर्ष के विद्यार्थियों ने भी मैक्टोनिक्स में पदक जीत नैशनल के लिए कालीफाई किया है। कौशल विकास एवं औद्योगिक प्रशिक्षण मंत्री विपुल गोयल ने सभी विजेताओं को बधाई संदेश देते हुए विश्वास जताया कि हरियाणा ने जिस प्रकार खेलों में अंतर्राष्ट्रीय पहचान बनाई है, उसी प्रकार हरियाणा हनर के क्षेत्र में भी देश का नाम रोशन करेगा।

#### पिछले वर्ष इस प्रतियोगिता के लिए प्रदेश से 50 युवाओं ने पंजीकरण कराया था, इस बार यह संख्या बढ़कर ८५० हो गई है

यह प्रतियोगिता न केवल यवाओं को विश्व स्तरीय मंच पर देश और प्रदेश का प्रतिनिधित्व करने का मौका मिलेगा, बल्कि हरियाणा प्रदेश के कौशल स्तर में भी सुधार होगा। पिछले वर्ष प्रतियोगिता के लिए प्रदेश से 50 युवाओं ने पंजीकरण कराया था। अबकी संख्या बढ़कर 850 हो गई है। रीजनल में ले सकेंगे भागः प्रतियोगिता में पहले तीन स्थान पर रहने वाले युवा अगले माह रीजनल स्तरीय प्रतियोगिता में भाग पाएंगे। इसमें जीतने युवा 15 जुलाई को ग्रेटर नोएडा में होने वाली राष्ट्रीय स्किल प्रतियोगिता में भाग लेंगे। विजेता वर्ष 2019 में रूस के कजान में वर्ल्ड स्किल्स प्रतियोगिता में भाग लेंगे।