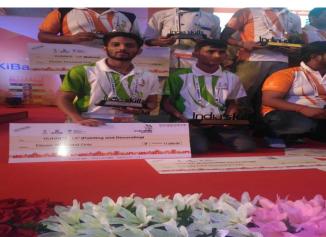

#### 5. India Skills Competition

| A Snap Shot of Regional Skill Competition |    |  |  |  |  |
|-------------------------------------------|----|--|--|--|--|
| Total Candidates qualified                | 39 |  |  |  |  |
| Total Candidates Appeared                 | 39 |  |  |  |  |
| Winner at regional level                  | 15 |  |  |  |  |
| First Position                            | 7  |  |  |  |  |
| Second Position                           | 8  |  |  |  |  |

- 1. The 1st prize winner received cash reward Rs. 21,000 and 2nd winner Rs. 11,000.
- 2. Haryana take this pride to be count as second in winning medals in western region. It has also created the 1<sup>st</sup> in the history of Haryana in nominating National level competition.
- 3. HSDM has not only organized India Skill Competition but also organized 22,000+ hours of training for the Zonal level winners and 5000+ hours for the state level winners with the help of sector specific prestigious Industrial and government training experts.
- 4. HSDM has organized state level felicitation programs of India Skills regional level winners at Haryana Bhawan, New Delhi on dated: 18/06/2018. There are 15 participants with their parents attended the ceremony. This program was chaired by honourable **Chief Minister of Haryana Shri Manoharlal** Khattar in the august presence of Shri T.C Gupta, IAS, ACS, SDIT & Shri Raj Nehru, MD, HSDM. Honorable chief minister distributed the Cheques amounted rupees 50,000 to the 1st and rupees 25,000 to the runners up respectively. The mission has witnessed the tweet of honourable CM, where he has expressed his happiness and highlighted that "the bright future of winners and also asked the citizen of Haryana to encourage other for such events in the State.
- 5. In addition to above mission has recently felicitated remaining 23 state winners under Chairmanship of honourable Skill Development & Industrial Training Minister Govt. Of Haryana in the August presence of Sh. T.C Gupta, IAS ACS(SDIT), Sh, Raj Nehru, MD (HSDM) & Sh. R.C Bidhan, IAS Director(SDIT) at HSDM office on 27/6/2018.

विजेताओं का विवरण, राज्य के कुल 7 विजेता और 7 रनरअप रहे। विजेताओं में मनोज (इलैक्ट्रॉनिक्स), सोनू लाठर (ऑटोबॉडी रिपेयर), रितेश यादव (वैब डिजाइनिंग), रोशन (कार पेंटिंग), विनोद (प्लिम्बंग एंड हीटिंग), प्रिंस (कुकिंग), जगत (रैस्टोरेंट सेवा) ने पहला स्थान प्राप्त किया तथा अमर (कारपेंटरी), रोहित और मनीष (मैक्ट्रोनिक्स), टीपक व राहुल (आर.ए.सी.), रोहित (कुकिंग) व मुकुल (रैस्टोरेंट सेवा) रनरअप रहे।